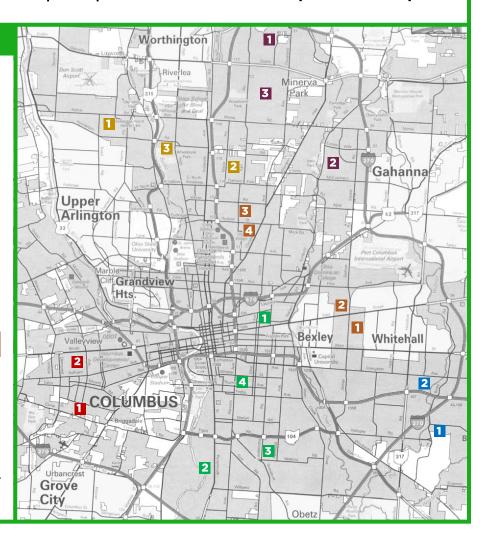

### **18 FUEL UP SITES**

#### **REGION 1**

- BRIGGS High School 2555 Briggs Road, 43228
- WEST High School 179 S. Powell Ave., 43204

#### **REGION 3**

- EAST High School 1500 E. Broad Street, 43205
- **COLUMBUS SCIOTO 6-12**2951 S. High Street, 43207
- MARION-FRANKLIN High School 1265 Koebel Road, 43207
- 4 SOUTH High School 1160 Ann Street, 43206

#### **REGION 5**

- BEECHCROFT High School 6100 Beechcroft Road, 43229
- MIFFLIN High School 3245 Oak Spring Street, 43219
- NORTHLAND High School 1919 Northcliff Drive, 43229

#### **REGION 2**

- 1 INDEPENDENCE High School 5175 E. Refugee Road, 43232
- WALNUT RIDGE High School 4841 E. Livingston Ave., 43227

#### **REGION 4**

- CENTENNIAL High School 1441 Bethel Road, 43220
- COLUMBUS GLOBAL ACADEMY 4077 Karl Road, 43224
- WHETSTONE High School 4405 Scenic Drive, 43224

#### **REGION 6**

- EASTMOOR Academy 417 South Weyant Ave., 43213
- 2 COLUMBUS AFRICENTRIC Early College (6-12) 3223 Allegheny Ave, 43209
- COLUMBUS ALTERNATIVE High School 2632 McGuffey Road, 43211
- 4 LINDEN-McKINLEY STEM ACADEMY 1320 Duxberry Ave., 43211